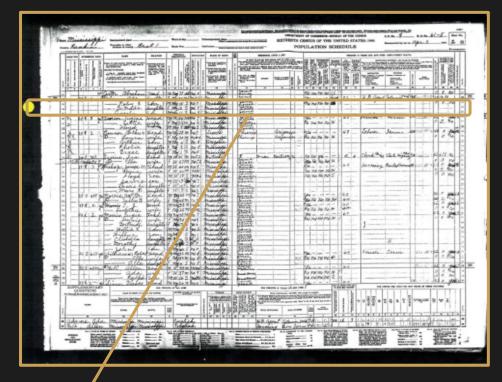

## Date of Death: May 6th, 1940. 10am

MEDICAL CERTIFICATION

Census Record July 10th, 1880

| s. | - 1  | Cathin  | Pm 4  | Som      |              |               |     | 1 1 | de    | ala ali |
|----|------|---------|-------|----------|--------------|---------------|-----|-----|-------|---------|
| "  | ана, | Galey.  |       | 24 50    | 1            | Thurmer Berna |     | 1/  | selu  | ala ala |
| 2  | -    | _ Justa | 13 11 | Junght . | - production |               | 171 | 1/2 | 11.5. | cola 4. |

890,138.

And I chance by the all only to send to pass then be

the B. - Special B. - Street with the special control of physics means by the growth to be provided by a particular

Census Report July 10th, 1880