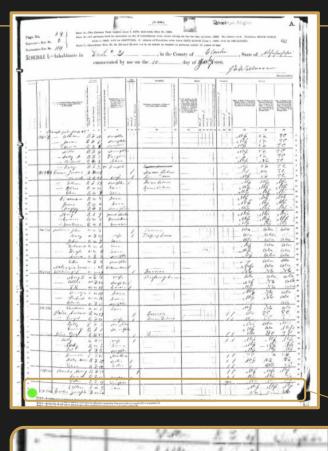

#### 1900 US Federal Census

h b 10 11 12

186337 m \$5

Miss

Miss

Heir

|                            | 1900 United States Fede      | ral Census |
|----------------------------|------------------------------|------------|
| Name:                      | Braham C Carter              |            |
| Age:                       | 37                           |            |
| Birth Date:                | 1863                         |            |
| Birthplace:                | Mississippi                  |            |
| Home in 1900:              | Beat 4, Wayne, Mississippi   |            |
| House Number:              | 1                            |            |
| Sheet Number:              | 2                            |            |
| Keyed Parish:              | 17                           |            |
| Family Number:             | 17                           |            |
| Race:                      | Black                        |            |
| Gender:                    | Male                         |            |
| Relation to Head of House: | Head                         |            |
| Marital Status:            | Married                      |            |
| Spouse's Name:             | Lou E Carter                 |            |
| Marriage Year:             | 1885                         |            |
| Father's Birthplace:       | Mississippi                  |            |
| Mother's Birthplace:       | Mississippi                  |            |
| Occupation:                | Farmer                       |            |
| Months Not Employed:       | 0                            |            |
| Can Speak English:         | Yes                          |            |
| House Owned or Rented:     | R                            |            |
| Farm or House:             | F                            |            |
| Household Members:         | Name                         | Age        |
|                            | Braham C Carter              | 37         |
|                            | Lou E Carter                 | 32         |
|                            | Eddie Carter                 | 18         |
|                            | Lettie Carter                | 14         |
|                            | Clara Carter                 | 8          |
|                            | Silvester A Carter           | 5          |
|                            | Johna Carter<br>Susie Carter | 3 2        |
|                            | Susie Carter                 | 2          |