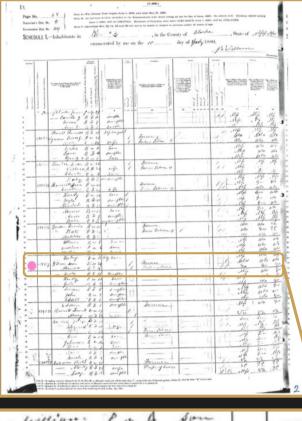

## Date of Death: May 6th, 1940. 10am

MEDICAL CERTIFICATION

Census Record July 10th, 1880

| s. | - 1  | Cathin  | Pm 4  | Som      |              |               |     | 1 1 | de    | ala ali |
|----|------|---------|-------|----------|--------------|---------------|-----|-----|-------|---------|
| "  | ана, | Galey.  |       | 24 50    | 1            | Thurmer Berna |     | 1/  | selu  | ala ala |
| 2  | -    | _ Justa | 13 11 | Junght . | - production |               | 171 | 1/2 | 11.5. | cola 4. |

890,138.

And I chance by the all only to send to pass then be

the B. - Special B. - Street with the special control of physics means by the growth to be provided by a particular

Census Report July 10th, 1880