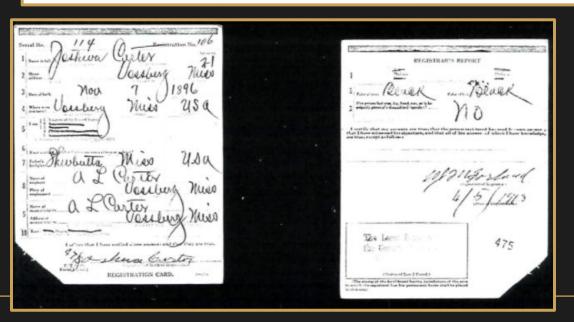

| Susie Carter                 | 11        |
|                                 | Gertrude Carter              | 8         |
|                                 | Ada Carter                   | 6         |
|                                 | Washington Carter            | 4         |
|                                 | Curly Carter                 | 1         |



US WWI Draft Registration Cards, 1917-1918

Joshua Carter

U.S., World War I Draft Registration Cards, 1917-1918

Name:

Joshua Carter

Birth Date:

7 Nov 1896

Birth Place:

Mississippi, USA

Residence Place:

Jasper, Mississippi, USA

Relative:

A L Carter

Household Members:

Name

Age

Joshua Carter

Source Citation: Registration State: Mississippi; Registration County: Jasper; Roll: 1682928

Registration Card



Registration Report

US WWI Draft Registration Cards, 1917-1918

Sylvester Carter

Sylvester Carter

U.S., World War I Draft Registration Cards, 1917-1918

Race: Black

Name:

Birth Date: 16 Oct 1898

Residence Place: Rankin, Mississippi, USA

Relative: Percy Carter

Household Members: Name Age

Sylvester Carter

STATE OF 10 TO CAND SCHOOL OF SCHOOL

Registration Report

Registration Card

#### 1930 United States Federal Census

Age

68

63

26

Name: Abraham L Carter Birth Year: Gender: Race: Negro Age in 1930: Birthplace: Mississippi Marital Status: Married Relation to Head of House: Home in 1930: Beat 1, Rankin, Mississippi, USA Map of Home: Beat 1, Rankin, Mississippi Street Address: Dwelling Number: 387 Family Number: Home Owned or Rented: Radio Set: Lives on Farm: Age at First Marr