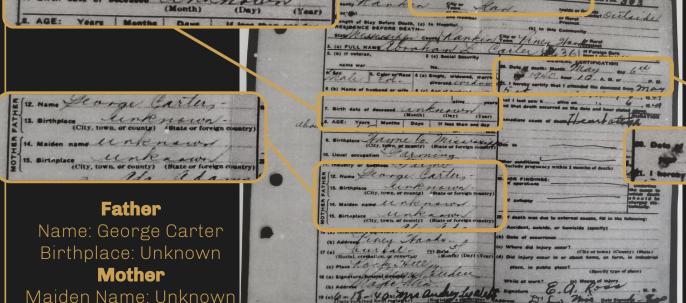

Birth date of deceased:

unknown

Birthplace: Unknown

## STANDARD CERTIFICATE OF DEATH

STATE OF MISSISSIPPI

## Date of Death: May 6th, 1940. 10am

MEDICAL CERTIFICATION

Census Record July 10th, 1880

| s. | - 1  | Cathin  | Pm 4  | Som      |              |               |     | 1 1 | de    | ala ali |
|----|------|---------|-------|----------|--------------|---------------|-----|-----|-------|---------|
| "  | ана, | Galey.  |       | 24 50    | 1            | Thurmer Berna |     | 1/  | selu  | ala ala |
| 2  | -    | _ Justa | 13 11 | Junght . | - production |               | 171 | 1/2 | 11.5. | cola 4. |