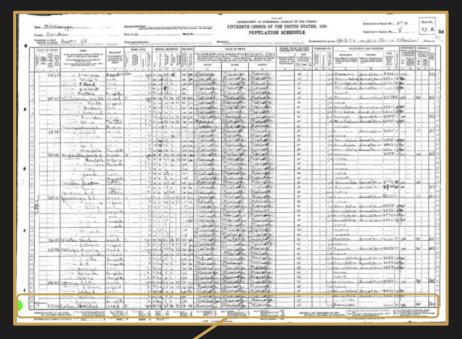

#### 1900 US Federal Census

h b 10 11 12

186337 m \$5

Miss

Miss

Heir

|                            | 1900 United States Fede      | ral Census |
|----------------------------|------------------------------|------------|
| Name:                      | Braham C Carter              |            |
| Age:                       | 37                           |            |
| Birth Date:                | 1863                         |            |
| Birthplace:                | Mississippi                  |            |
| Home in 1900:              | Beat 4, Wayne, Mississippi   |            |
| House Number:              | 1                            |            |
| Sheet Number:              | 2                            |            |
| Keyed Parish:              | 17                           |            |
| Family Number:             | 17                           |            |
| Race:                      | Black                        |            |
| Gender:                    | Male                         |            |
| Relation to Head of House: | Head                         |            |
| Marital Status:            | Married                      |            |
| Spouse's Name:             | Lou E Carter                 |            |
| Marriage Year:             | 1885                         |            |
| Father's Birthplace:       | Mississippi                  |            |
| Mother's Birthplace:       | Mississippi                  |            |
| Occupation:                | Farmer                       |            |
| Months Not Employed:       | 0                            |            |
| Can Speak English:         | Yes                          |            |
| House Owned or Rented:     | R                            |            |
| Farm or House:             | F                            |            |
| Household Members:         | Name                         | Age        |
|                            | Braham C Carter              | 37         |
|                            | Lou E Carter                 | 32         |
|                            | Eddie Carter                 | 18         |
|                            | Lettie Carter                | 14         |
|                            | Clara Carter                 | 8          |
|                            | Silvester A Carter           | 5          |
|                            | Johna Carter<br>Susie Carter | 3 2        |
|                            | Susie Carter                 | 2          |